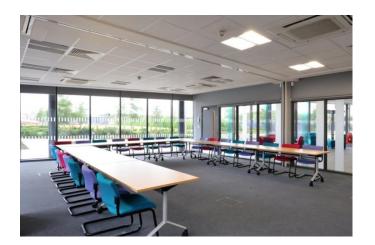

### Conference Room

- Horseshoe shaped for 8-22 delegates
- Boardroom up to 30 delegates
- Café style for up to 35 delegates
- Theatre style for up to 60 delegates
- Projector included
- Flip chart included
- Mon-Fri 9am-1pm/1pm-5pm £100
- Mon-Fri 9am-5pm £200
- Mon-Fri 5pm-8pm £200
- Mon-Fri 5pm-10pm £300