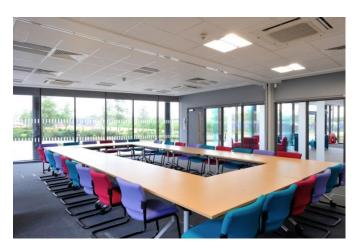

### Conference Room

- Horseshoe shaped for 8-22 delegates
- Boardroom up to 30 delegates
- Café style for up to 35 delegates
- Theatre style for up to 60 delegates
- Projector included
- Flip chart included
- Mon-Fri 9am-1pm/1pm-5pm £100
- Mon-Fri 9am-5pm £200
- Mon-Fri 5pm-8pm £200
- Mon-Fri 5pm-10pm £300