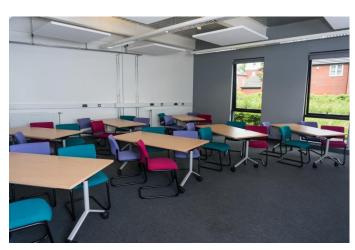

### Meeting Room 2

- Boardroom style for 8-22 delegates
- Flip chart included
- Mon-Fri 9am-1pm/1pm-5pm £50
- Mon-Fri 9am-5pm £100
- Mon-Fri 5pm-8pm £200
- Mon-Fri 5pm-10pm £300