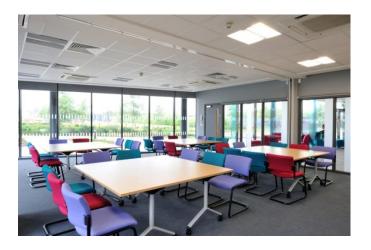

## Launchpad Room

- Horseshoe shaped for 8-21 delegates
- Classroom style for 16-24 delegates
- Boardroom style for 8-18 delegates
- Café style for up to 28 delegates
- Projector included
- Flip chart included
- Mon-Fri 9am-1pm/1pm-5pm £50
- Mon-Fri 9am-5pm £100
- Mon-Fri 5pm-8pm £200
- Mon-Fri 5pm-10pm £300