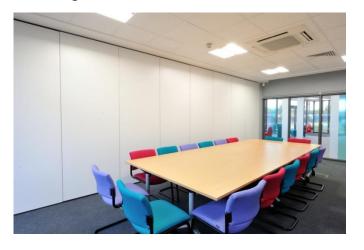

### Meeting Room 2

- Boardroom style for 8-22 delegates
- Flip chart included
- Mon-Fri 9am-1pm/1pm-5pm £50
- Mon-Fri 9am-5pm £100
- Mon-Fri 5pm-8pm £200
- Mon-Fri 5pm-10pm £300