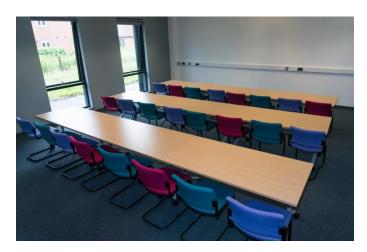

## Launchpad Room

- Horseshoe shaped for 8-21 delegates
- Classroom style for 16-24 delegates
- Boardroom style for 8-18 delegates
- Café style for up to 28 delegates
- Projector included
- Flip chart included
- Mon-Fri 9am-1pm/1pm-5pm £50
- Mon-Fri 9am-5pm £100
- Mon-Fri 5pm-8pm £200
- Mon-Fri 5pm-10pm £300