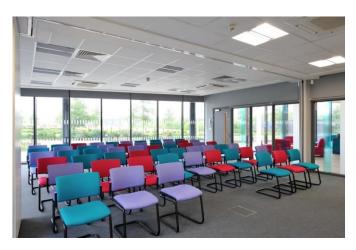

### Conference Room

- Horseshoe shaped for 8-22 delegates
- Boardroom up to 30 delegates
- Café style for up to 35 delegates
- Theatre style for up to 60 delegates
- Projector included
- Flip chart included
- Mon-Fri 9am-1pm/1pm-5pm £100
- Mon-Fri 9am-5pm £200
- Mon-Fri 5pm-8pm £200
- Mon-Fri 5pm-10pm £300

#### **Atrium Breakout Space**

- Evening events for up to 160
- Mon-Fri 5pm-8pm £200Mon-Fri 5pm-10pm £300
- Available to use free of charge for breaks when booking any meeting space

Please contact us on 0116 2257900 info@dockleicester.co.uk for bespoke pricing for weekend events.