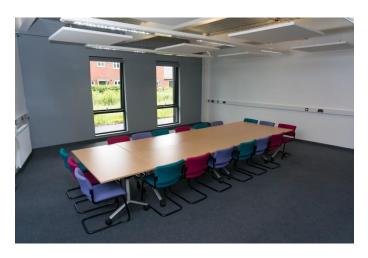

### Meeting Room 1

- Boardroom style for 8-12 delegates
- Horseshoe shaped for 8-12 delegates
- Projector included
- Flip chart included
- Mon-Fri 9am-1pm/1pm-5pm £50
- Mon-Fri 9am-5pm £100
- Mon-Fri 5pm-8pm £200
- Mon-Fri 5pm-10pm £300