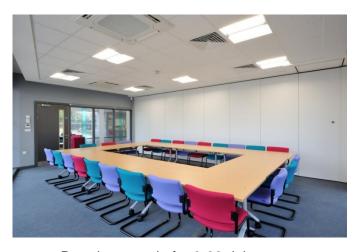

### Meeting Room 2

- Boardroom style for 8-22 delegates
- Flip chart included
- Mon-Fri 9am-1pm/1pm-5pm £50
- Mon-Fri 9am-5pm £100
- Mon-Fri 5pm-8pm £200
- Mon-Fri 5pm-10pm £300