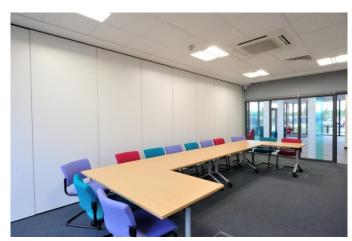

### Meeting Room 2

- Boardroom style for 8-22 delegates
- Flip chart included
- Mon-Fri 9am-1pm/1pm-5pm £50
- Mon-Fri 9am-5pm £100
- Mon-Fri 5pm-8pm £200
- Mon-Fri 5pm-10pm £300